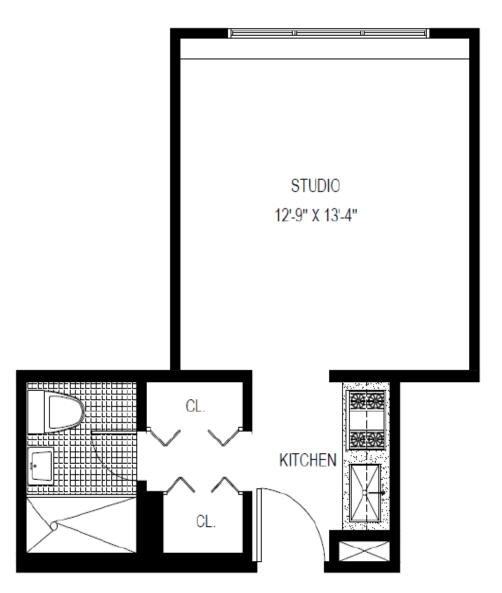

ADDRESS: 1249 PARK AVENUE, NEW YORK, NY 10029

D LINE 1 BEDROOM AREA: 539 Sq. Ft.

E,F LINE

2 BEDROOMS, TYPICAL AREA: 830 Sq. Ft.

G LINE STUDIO

AREA: 308 Sq. Ft.

H LINE Studio

AREA: 308 Sq. Ft.