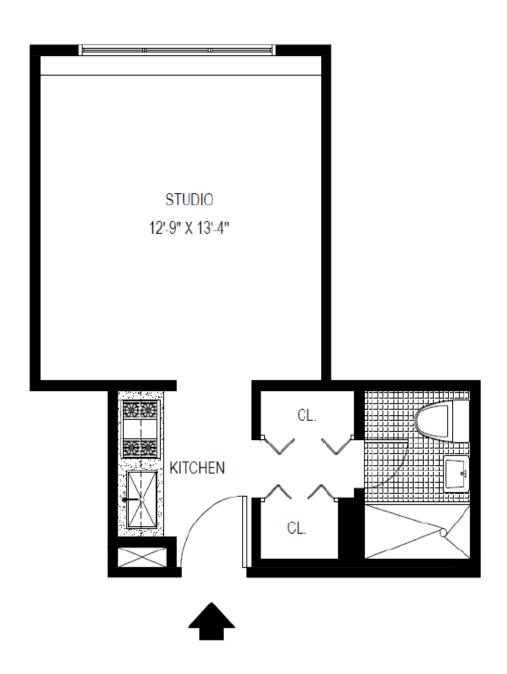

ADDRESS: 1249 PARK AVENUE, NEW YORK, NY 10029

D LINE 1 BEDROOM AREA: 539 Sq. Ft.

E,F LINE

2 BEDROOMS, TYPICAL AREA: 830 Sq. Ft.

G LINE STUDIO

AREA: 308 Sq. Ft.

H LINE Studio

AREA: 308 Sq. Ft.