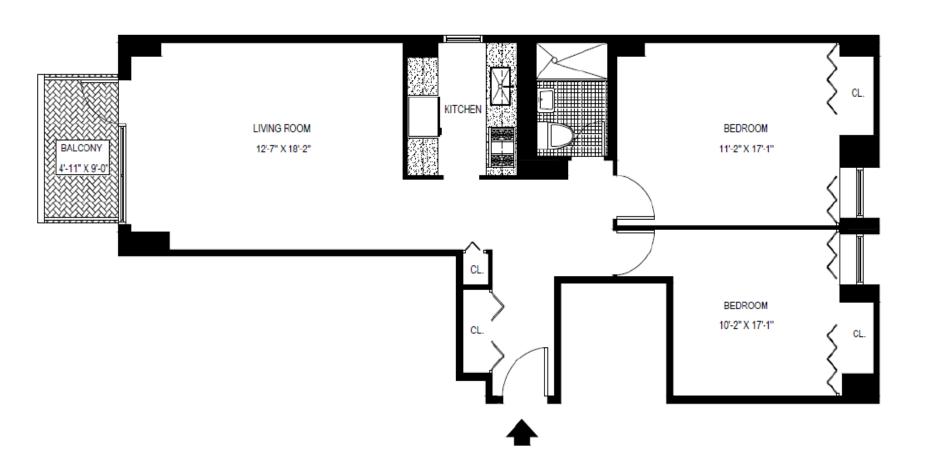

ADDRESS: 1249 PARK AVENUE, NEW YORK, NY 10029

D LINE 1 BEDROOM AREA: 539 Sq. Ft.

E,F LINE

2 BEDROOMS, TYPICAL AREA: 830 Sq. Ft.

G LINE STUDIO

AREA: 308 Sq. Ft.

H LINE Studio

AREA: 308 Sq. Ft.