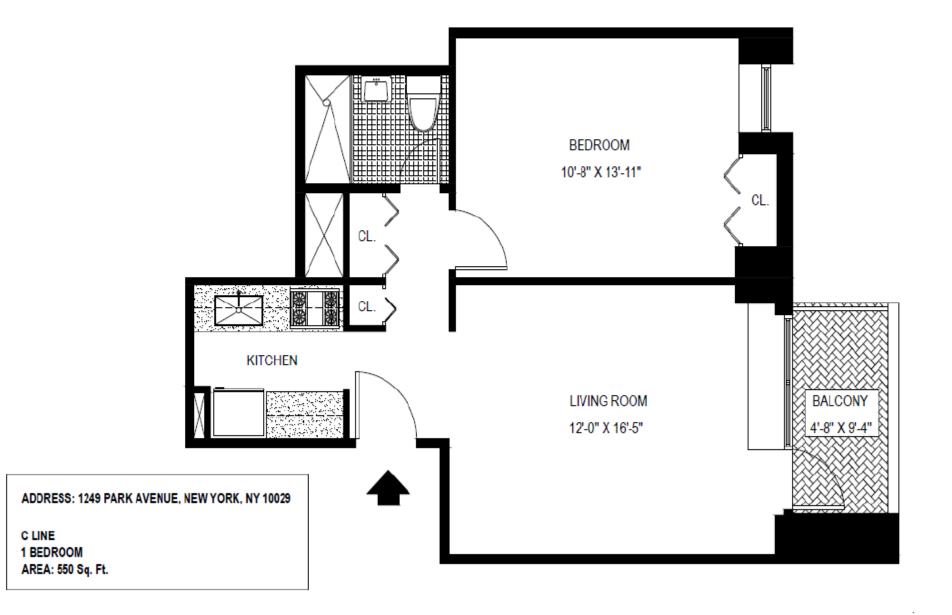

ADDRESS: 1249 PARK AVENUE, NEW YORK, NY 10029

D LINE 1 BEDROOM AREA: 539 Sq. Ft.

E,F LINE

2 BEDROOMS, TYPICAL AREA: 830 Sq. Ft.

G LINE STUDIO

AREA: 308 Sq. Ft.

H LINE Studio

AREA: 308 Sq. Ft.