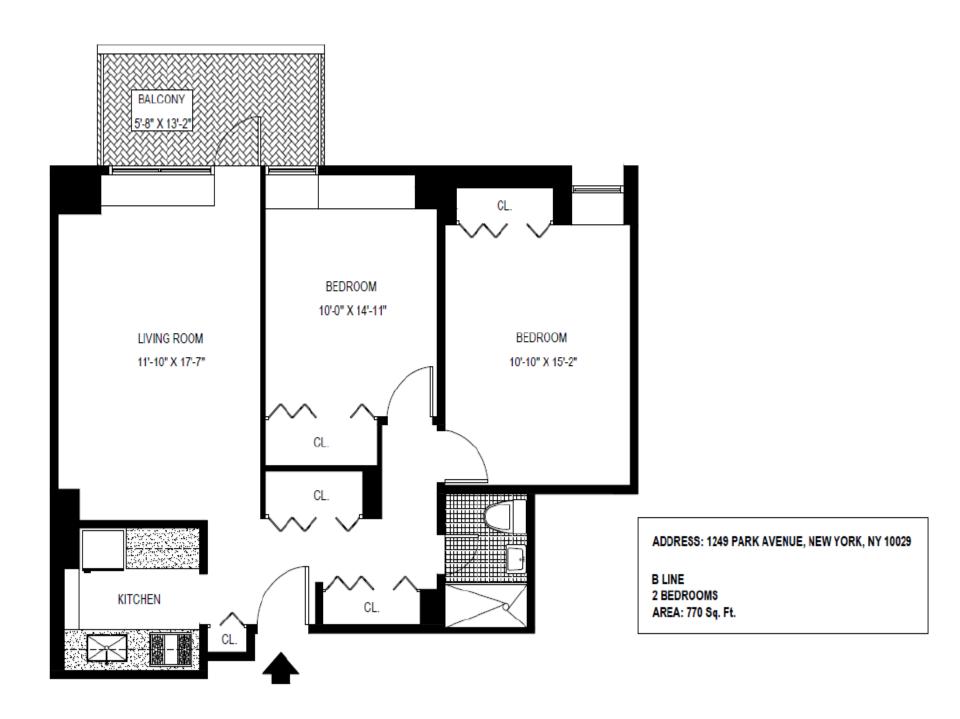

PARKING GARAGE: On premises, space subject to availability

ACCESSIBILITY: Subway access to #6 train. MTA bus service

along main avenues and thoroughfares

A LINE 2 BEDROOMS AREA: 770 Sq. Ft.

BALCONY 4'-11" X 9'-0" CL. LIVING ROOM 12'-0" X 16'-1" BEDROOM 10'-3" X 16'-5" KITCHEN CL.