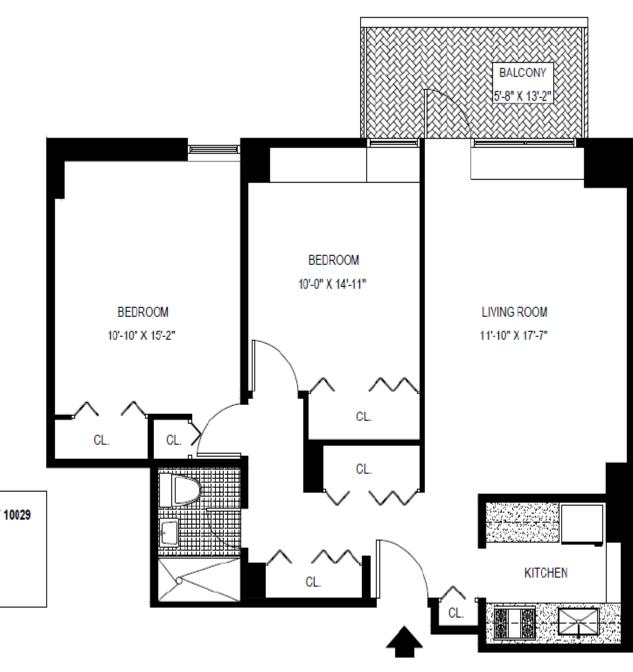

PARKING GARAGE: On premises, space subject to availability

ACCESSIBILITY: Subway access to #6 train. MTA bus service

along main avenues and thoroughfares

A LINE 2 BEDROOMS AREA: 770 Sq. Ft.

BALCONY 4'-11" X 9'-0" CL. LIVING ROOM 12'-0" X 16'-1" BEDROOM 10'-3" X 16'-5" KITCHEN CL.